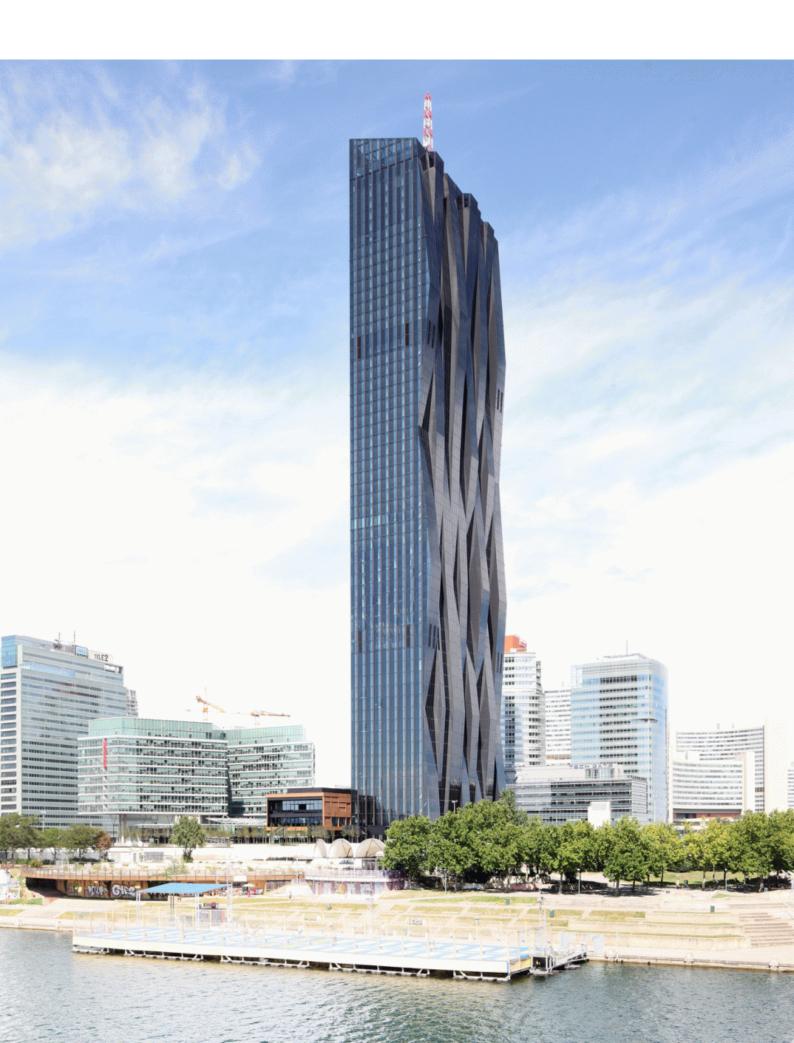

## DC Tower 1 - Donau City Vienna

| Location | Donau-City-Straße 7<br>1220 Vienna |
|----------|------------------------------------|
| Area     | 137.000 m²                         |
| Floors   | 60 floors                          |